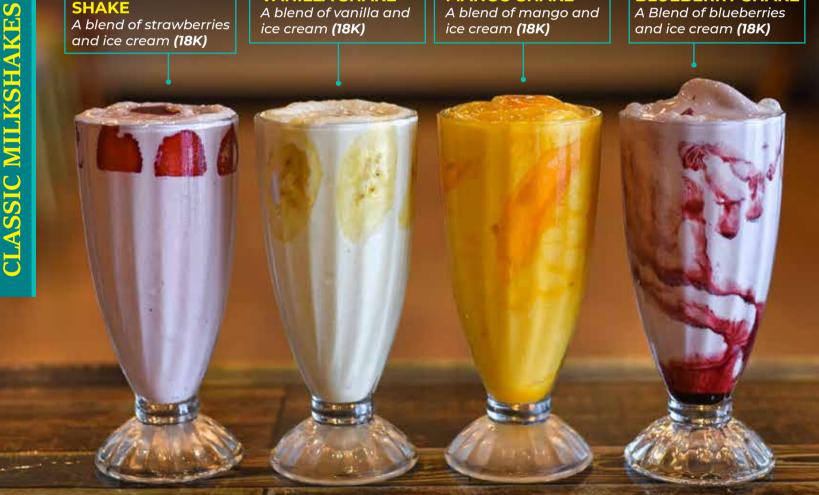

## **STRAWBERRY**

A blend of strawberries and ice cream (18K)

VANILLA SHAKE A blend of vanilla and ice cream (18K)

MANGO SHAKE A blend of mango and ice cream (18K)

**BLUEBERRY SHAKE**A Blend of blueberries and ice cream (18K)