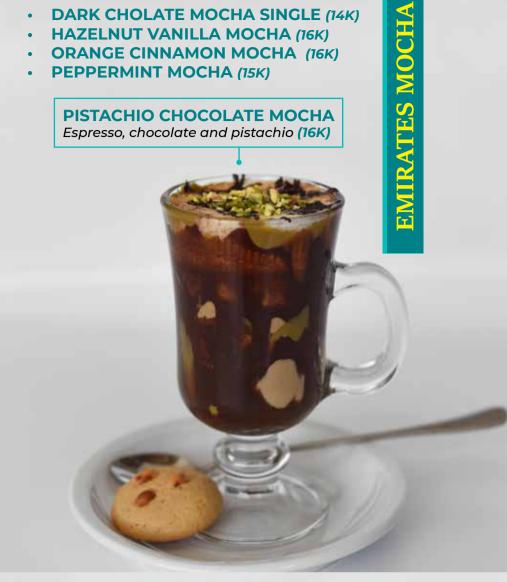

**SPANISH LATTE** (15K)

- **DARK CHOLATE MOCHA SINGLE (14K)**
- HAZELNUT VANILLA MOCHA (16K)
- **ORANGE CINNAMON MOCHA (16K)**
- PEPPERMINT MOCHA (15K)

**PISTACHIO CHOCOLATE MOCHA** 

Espresso, chocolate and pistachio (16K)