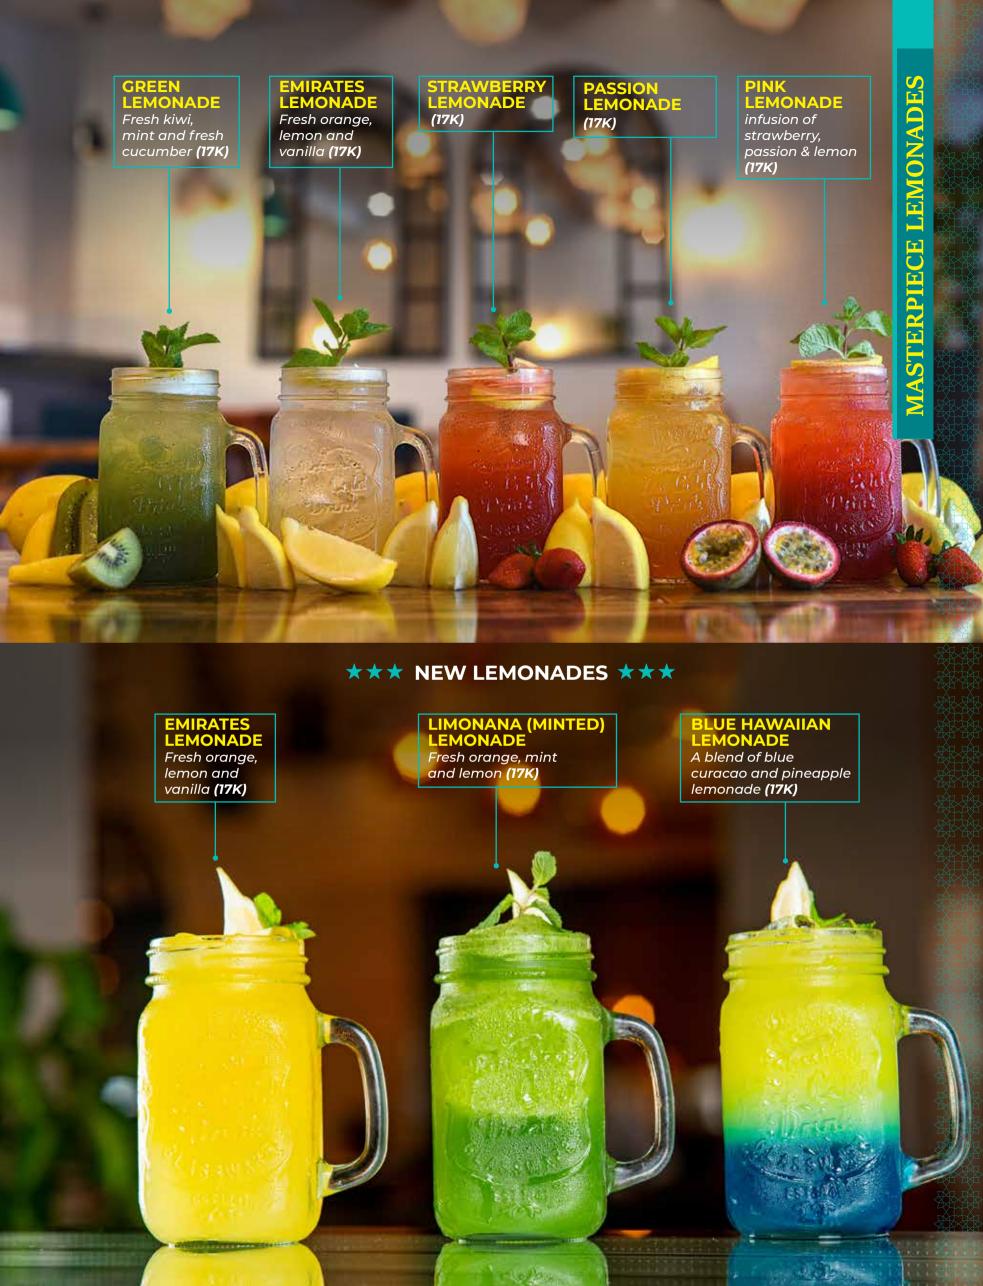

# EMIRATES X GRILLS



CHEESE CAKE
Hawaiian coconut with cheese cake blended together (18.5K)

**RED VELVET**Hawaiian coconut with red velvet blended together (18.5K)

## **HAWAIIAN**

Pineapple, coconut and cream blended together (18.5K)

## **EMIRATES COLADA**

Hawaiian coconut blended with tropical fruits **(18.5K)** 



**STRAWBERRY**Fresh strawberries sweetened in apricot blended with ice and lemon **(17K)** 

MANGO
Fresh mangoes
sweetened in apricot blended with ice and lemon **(17K)** 

**STRAWBERRY MANGO** *Fresh strawberries and* mangoes sweetened in apricot blended with ice and lemon (17K)

## EMIRATES TUTTY FRUITY A mix of fruits

sweetened in apricot, blended with ice and lemon (17K)







## **GREEN DETO**

Spinach, cucumber, kiwi, green apples, mint and lemon (16K)

## **AVOCADO BEETROOT**

A blend of fresh avocado and beet root (15K)

A blend of fresh avocado and honey (15K)

**EMIRATES FRUIT PUNCH** (15K)

**CARROT ORANGE** JUICE (16K)

**APPLE JUICE (17K)** 

**ORANGE JUICE (17K)** 





A nonalcoholic Spanish taste with infused Spanish spices <mark>(17K)</mark>

## **SUPER GREEN NON MOJITO**

A combination of fresh kiwi, cucumber, apple, mint and lime (17K)

strawberry drink with a kick of mint and lime (17K)

## CLASSIC NON MOJITO

A nonalcoholic traditional drink of mint and lime (17K)



## **STRAWBERRY**

A blend of strawberries and ice cream (18K)

VANILLA SHAKE A blend of vanilla and ice cream (18K)

MANGO SHAKE A blend of mango and ice cream (18K)

**BLUEBER