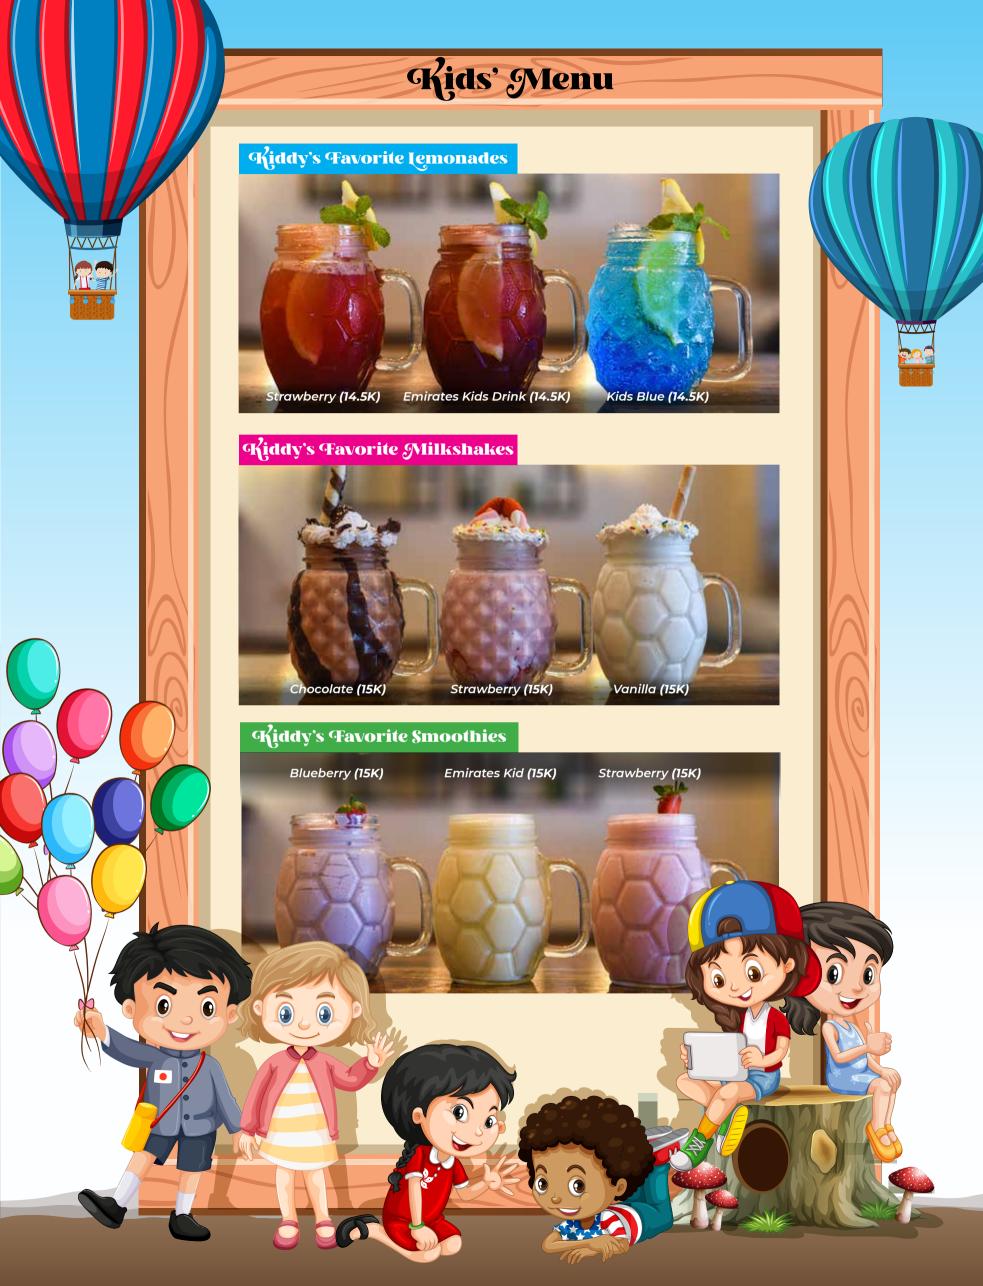

## **STRAWBERRY**

A blend of strawberries and ice cream (18K)

VANILLA SHAKE A blend of vanilla and ice cream (18K)

MANGO SHAKE A blend of mango and ice cream (18K)

**BLUEBERRY SHAKE**A Blend of blueberries and ice cream (18K)

OREO VANILLA SHAKE A blend of Oreo cookies and ice cream (18K)

## **CHOCOLATE BEAN SHAKE**

A blend of chocolate, coffee and ice cream (18K)

## **BLUEBERRY SHAKE**

A blend of blueberries and ice cream (18K)

SMOOTHY
A blend of cheese cake and vanilla yoghurt (18K)

SMOOTHY A blend of fresh strawberries with vanilla yoghurt (18K)

## **GRANOLA**

Muesli, honey, banana, sweet melon and yoghurt (18K)

MANGO SMOOTHY
A blend fresh mangoes
with vanilla yoghurt (18K)

## EMIRATES ΙΟΟΤΗ

A blend of tropical fruits with vanilla yoghurt (18K)

## **NUTELLA BANANA SMOOTHY**

A blend of Nutella, banana and vanilla yoghurt (18K)

## **RED VELVET SMOOTHY**

A blend of red velvet with vanilla yoghurt (18K)