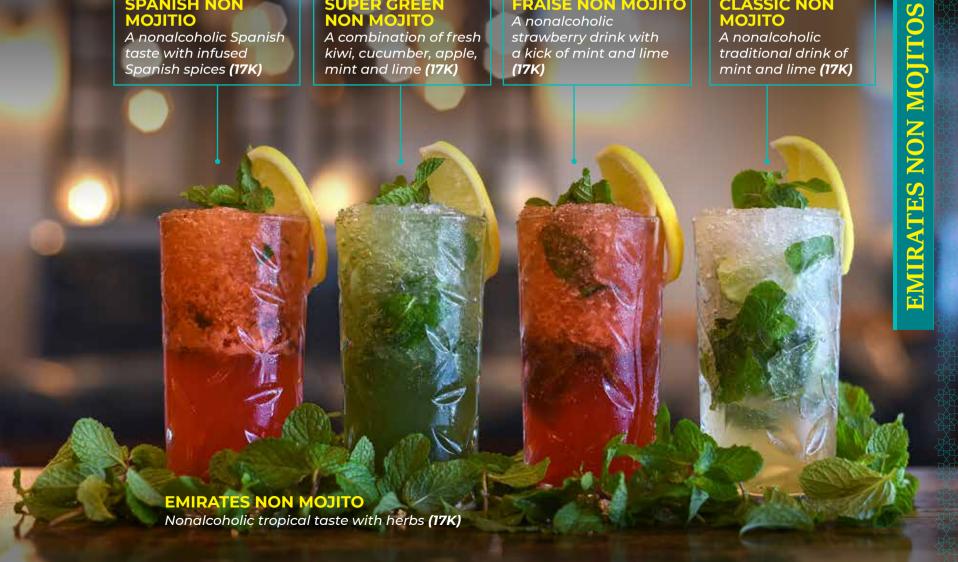

A nonalcoholic Spanish taste with infused Spanish spices <mark>(17K)</mark>

## **SUPER GREEN NON MOJITO**

A combination of fresh kiwi, cucumber, apple, mint and lime (17K)

strawberry drink with a kick of mint and lime (17K)

## CLASSIC NON MOJITO

A nonalcoholic traditional drink of mint and lime (17K)