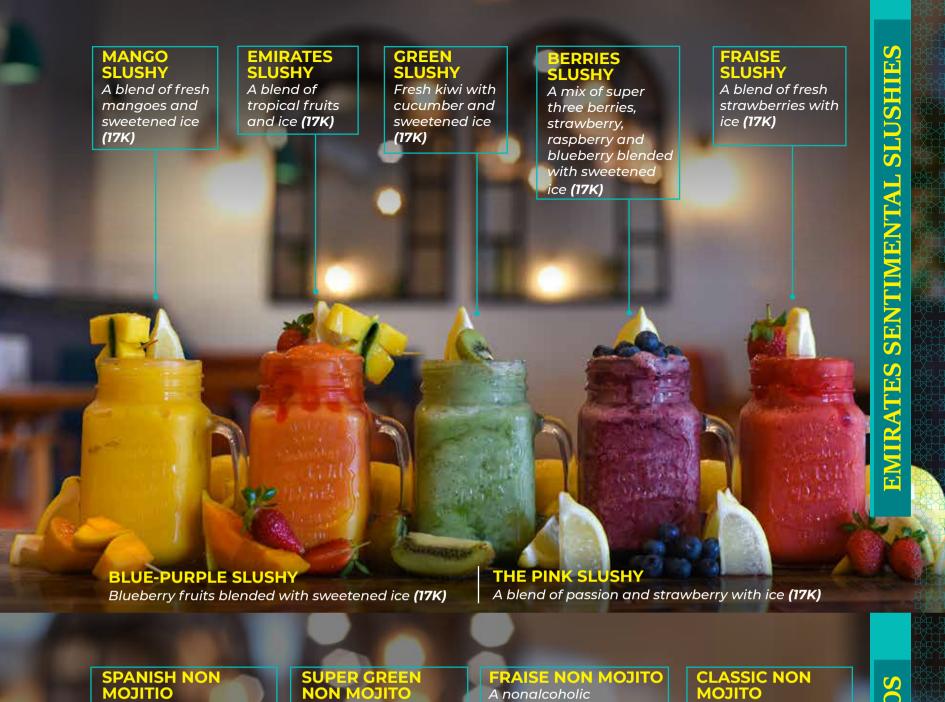

A nonalcoholic Spanish taste with infused Spanish spices <mark>(17K)</mark>

## **SUPER GREEN NON MOJITO**

A combination of fresh kiwi, cucumber, apple, mint and lime (17K)

strawberry drink with a kick of mint and lime (17K)

## CLASSIC NON MOJITO

A nonalcoholic traditional drink of mint and lime (17K)