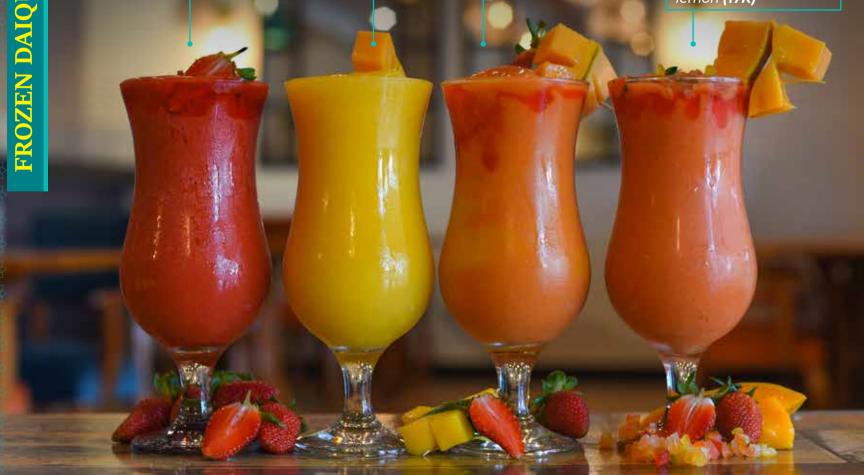

## **EMIRATES COLADA**

Hawaiian coconut blended with tropical fruits **(18.5K)** 

**STRAWBERRY**Fresh strawberries sweetened in apricot blended with ice and lemon **(17K)** 

MANGO
Fresh mangoes
sweetened in apricot blended with ice and lemon **(17K)** 

**STRAWBERRY MANGO** *Fresh strawberries and* mangoes sweetened in apricot blended with ice and lemon (17K)

## EMIRATES TUTTY FRUITY A mix of fruits

sweetened in apricot, blended with ice and lemon (17K)