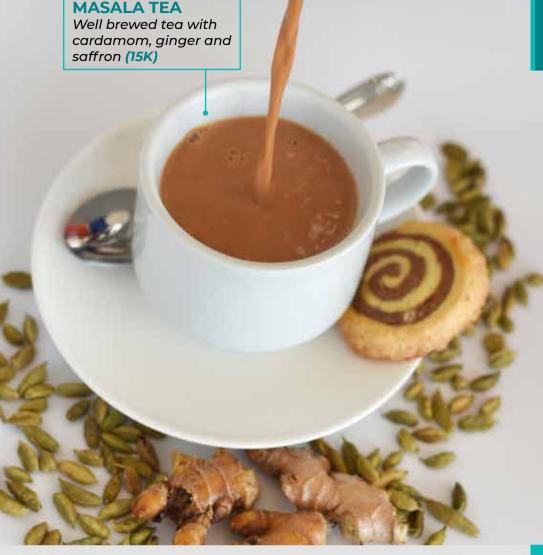

## LONG ISLAND ORASSION

Orange and passion infused in tea stirred with ice. (17K)

ICED DAWA
Orange infused with lemon and ginger (17K)

Milk tea with a choice of spices, ginger, cinnamon and cardamom (12K)

## BLACK TEA (SPICED/NON SPICED)

Tea with a choice of spices, ginger, cinnamon and cardamom (12K)