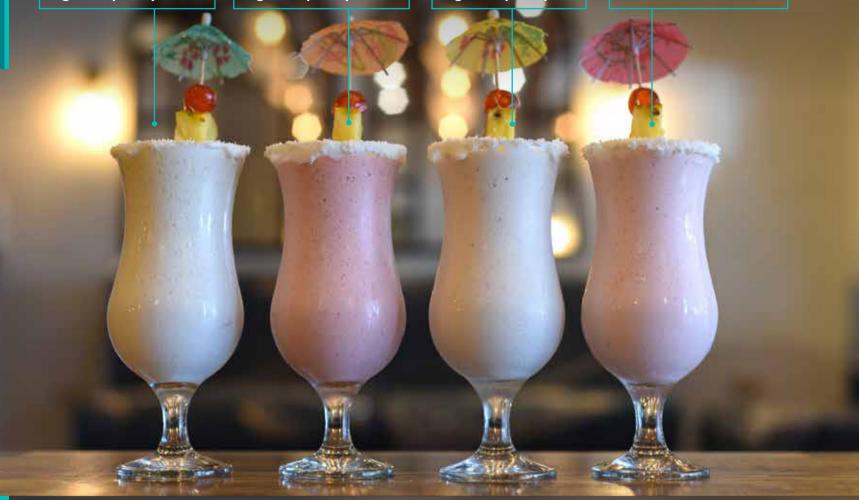

## **HAWAIIAN**

Pineapple, coconut and cream blended together (18.5K)

## **EMIRATES COLADA**

Hawaiian coconut blended with tropical fruits **(18.5K)** 

**STRAWBERRY**Fresh strawberries sweetened in apricot blended with ice and lemon **(17K)** 

MANGO
Fresh mangoes
sweetened in apricot blended with ice and lemon **(17K)** 