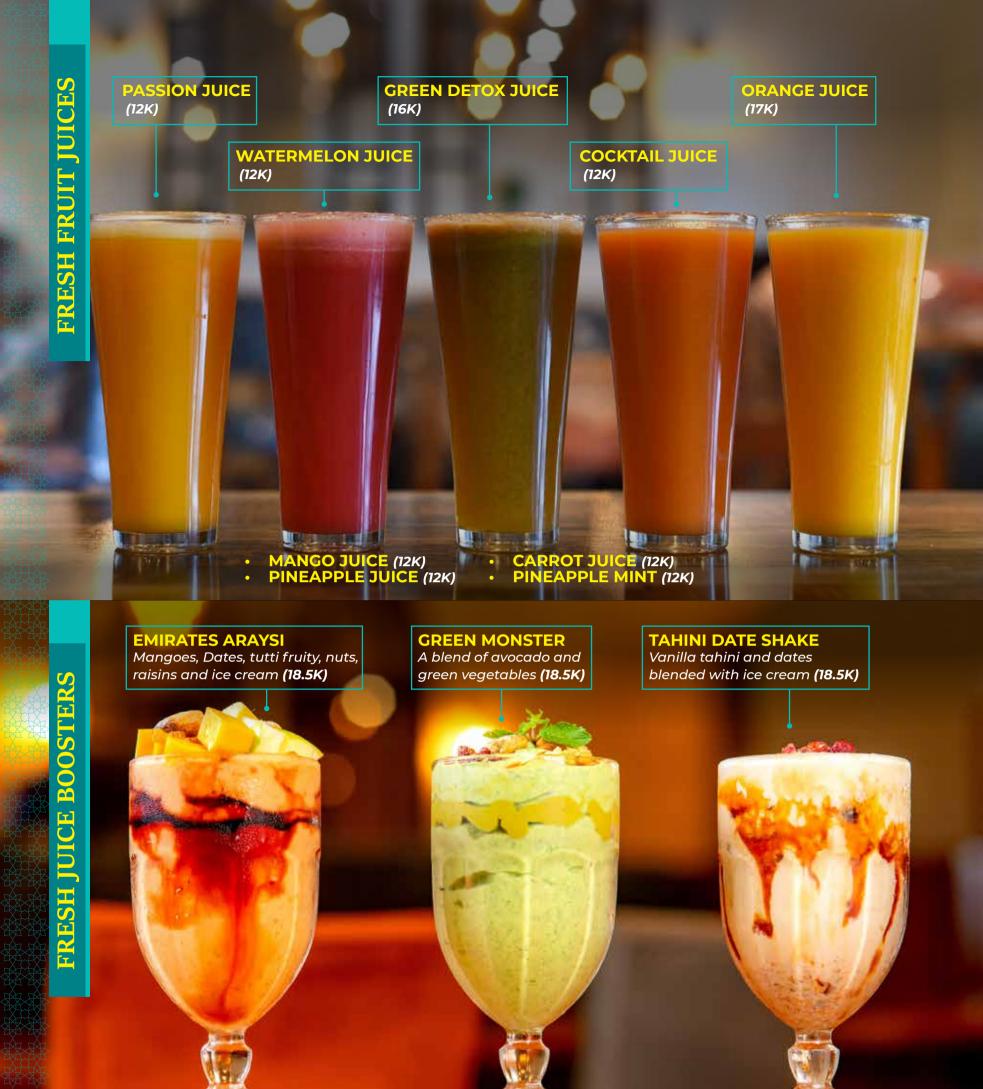

## **GREEN DETO**

Spinach, cucumber, kiwi, green apples, mint and lemon (16K)

## **AVOCADO BEETROOT**

A blend of fresh avocado and beet root (15K)

A blend of fresh avocado and honey (15K)

**EMIRATES FRUIT PUNCH** (15K)

**CARROT ORANGE** JUICE (16K)

**APPLE JUICE (17K)** 

**ORANGE JUICE (17K)** 