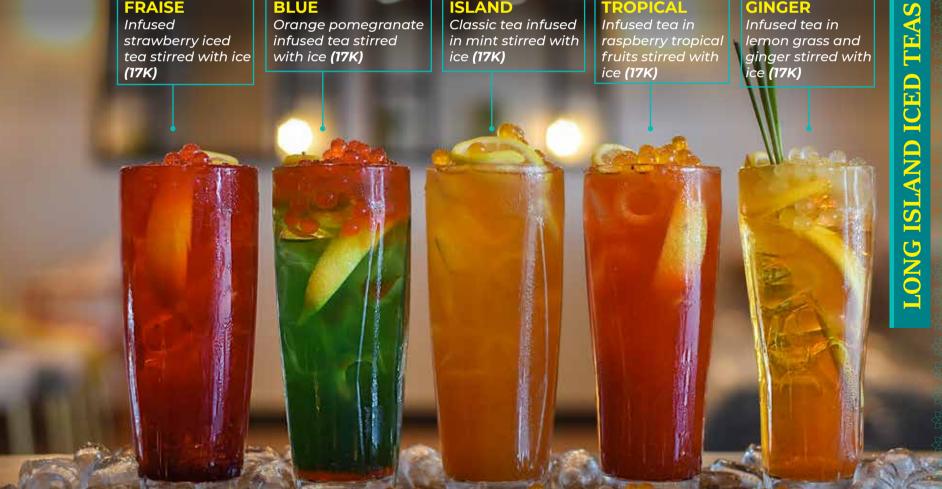

## LONG ISLAND FRAISE

Infused strawberry iced tea stirred with ice (17K)

## POMEGRANATE BLUE

Orange pomegranate infused tea stirred with ice (17K)

## CLASSIC LONG ISLAND

Classic tea infused in mint stirred with ice **(17K)** 

## LONG ISLAND TROPICAL

Infused tea in raspberry tropical fruits stirred with ice **(17K)** 

## LEMON GRASS GINGER

Infused tea in lemon grass and ginger stirred with ice (17K)