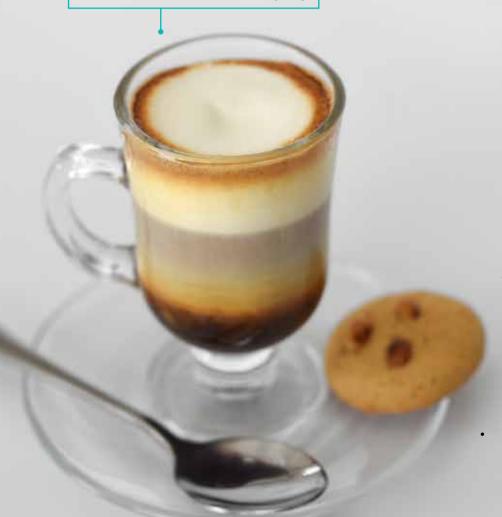

## **CLASSIC ICED COFFEES**

- Iced Latte (15K)
- Iced Cappuccino (15K)
  Iced Coffee (Black or White) (10 K)

- **VANILLA LATTE SINGLE SHOT (14K)**
- **VANILLA LATTE DOUBLE SHOT (16K)**
- **CARAMEL MACHIATTO SINGLE SHOT** (14K)
- **CARAMEL MACHIATTO DOUBLE SHOT** (16K)
- **PISTACHIO LATTE (15K)**

**SPANISH LATTE** (15K)

- **DARK CHOLATE MOCHA SINGLE (14K)**
- HAZELNUT VANILLA MOCHA (16K)
- **ORANGE CINNAMON MOCHA (16K)**
- PEPPERMINT MOCHA (15K)

**PISTACHIO CHOCOLATE MOCHA** 

Espresso, chocolate and pistachio (16K)