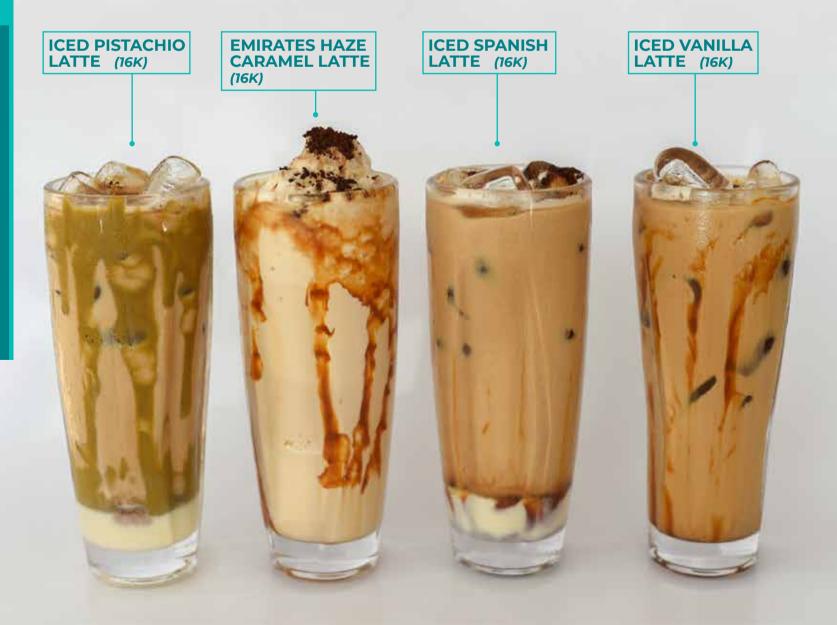

## **CLASSIC ICED COFFEES**

- Iced Latte (15K)
- Iced Cappuccino (15K)
  Iced Coffee (Black or White) (10 K)

- **VANILLA LATTE SINGLE SHOT (14K)**
- **VANILLA LATTE DOUBLE SHOT (16K)**
- **CARAMEL MACHIATTO SINGLE SHOT** (14K)
- **CARAMEL MACHIATTO DOUBLE SHOT** (16K)
- **PISTACHIO LATTE (15K)**

**SPANISH LATTE** (15K)

- **DARK CHOLATE MOCHA SINGLE (14K)**
- HAZELNUT VANILLA MOCHA (16K)
- **ORANGE CINNAMON MOCHA (16K)**
- PEPPERMINT MOCHA (15K)

**PISTACHIO CHOCOLATE MOCHA** 

Espresso, chocolate and pistachio (16K)