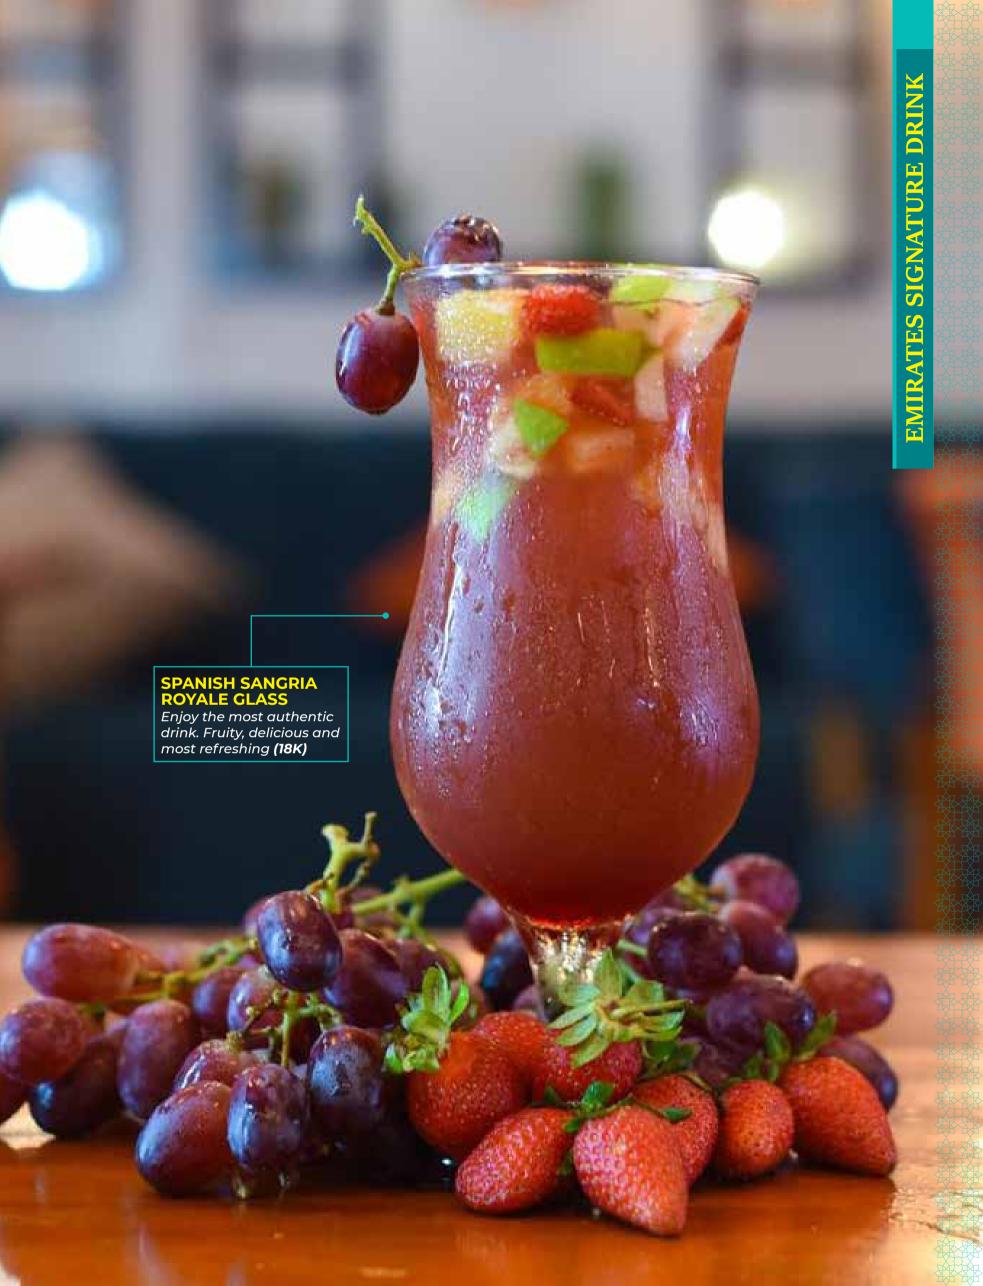

rt (18K)

## EMIRATES ΙΟΟΤΗ

A blend of tropical fruits with vanilla yoghurt (18K)



## **NUTELLA BANANA SMOOTHY**

A blend of Nutella, banana and vanilla yoghurt (18K)

## **RED VELVET SMOOTHY**

A blend of red velvet with vanilla yoghurt (18K)

## LONG ISLAND FRAISE

Infused strawberry iced tea stirred with ice (17K)

## POMEGRANATE BLUE

Orange pomegranate infused tea stirred with ice (17K)

## CLASSIC LONG ISLAND

Classic tea infused in mint stirred with ice **(17K)** 

## LONG ISLAND TROPICAL

Infused tea in raspberry tropical fruits stirred with ice **(17K)** 

## LEMON GRASS GINGER

Infused tea in lemon grass and ginger stirred with ice (17K)



## LONG ISLAND ORASSION

Orange and passion infused in tea stirred with ice. (17K)

ICED DAWA
Orange infused with lemon and ginger (17K)





Milk tea with a choice of spices, ginger, cinnamon and cardamom (12K)

## BLACK TEA (SPICED/NON SPICED)

Tea with a choice of spices, ginger, cinnamon and cardamom (12K)

### **LEMON TEA**

Black tea with lemon (12K)

### **HERBAL TEA**

A choice either green tea, peppermint tea, earl grey tea and chamomile tea (12K)

### **DAWA TEA**

Heated tea, honey, ginger and lemon (12K)

## **TEA DETOX**

turmeric, cinnamon, ginger, honey and lemon (12K)



**EMIRATES KARAK** 



A double shot of well extracted coffee with less frothed milk (10K)



### **ESPRESSO**

Shot of strong well extracted coffee

- Single (6K)
- Double (8K)

## **CAPPUCCINO**

A harmonious balance of a well extracted shot of coffee and a well frothed milk

- Single (11K)
- Double (14K)

### **CAFÉ LATTE**

Well extracted