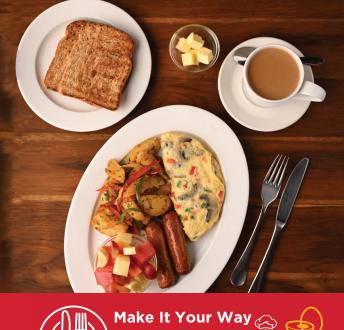

# **RISE & DINE**

Full Java Breakfast - Combo 990 \$ () COMBO Severed with your choice of single hot beverage or a glass of small fresh juice.

Al a Carte Sweet Crepes \$ 0 240 NEW Three homemade crepes.

Homefry Heaven 760 NEW Crispy home fries seasoned to perfection, paired with creamy guacamole, cheese and a zesty salsa.

Breakfast Maxi Combo 6 990 COMBO A hearty breakfast meal with 2 pieces mini pancakes, small portion of potato wedges, sausages, 2 eggs & baked beans served with your choice of single hot beverage or a glass of small fresh juice.

### Egg & Veg Omelette Comboli 👌 🕯 990 🔤

An omelette with two eggs, peppers,onions, mushrooms and feta cheese. Served with parsley potato wedges, sausages/bacon, fruits and your choice of single hot beverage or a glass of small fresh juice.