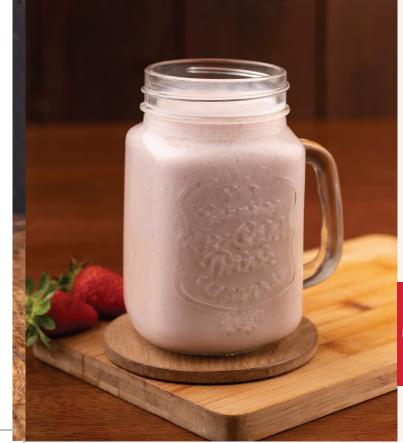

### **SMOOTHIE SAILING**

| Strawberry Splash Vanilla yogurt, strawberry            | 480 |
|---------------------------------------------------------|-----|
| Banana Rama Vanilla yogurt, banana                      | 480 |
| Mango Mania Vanilla yogurt, mango                       | 480 |
| Tropical Mix Vanilla yogurt, mango, strawberry, banana  | 480 |
| Pink Panther Vanilla yogurt, strawberry, pawpaw, banana | 490 |
|                                                         |     |