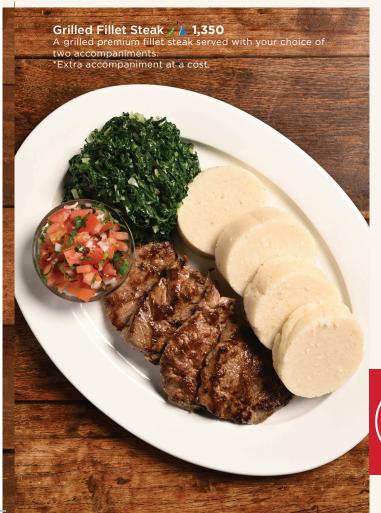

### BUNS OF GREATNESS \$ 0 0 Beef

| 100% premium beef patty on our brioche bun served with your                                      |                                         |
|--------------------------------------------------------------------------------------------------|-----------------------------------------|
| choice of steamed vegetables, garden salad, fruit salad, potato wedges or chips<br>Beef Burger 🐡 | 940                                     |
| Cheese Burger                                                                                    | 1,010                                   |
| Hawaiian Burger                                                                                  | 1,070                                   |
| Pepper Jerk Burger 🔤                                                                             | 1,070                                   |
| Bacon Cheese Burger                                                                              | 1,120                                   |
| Guacamole Bacon Cheese Burger                                                                    | 1,120                                   |
| Ben's Burger 🗇 cheese, grilled onions & mushroom sauce                                           | 1,120                                   |
| Double-Double Burger double cheese, double beef                                                  | 1,330                                   |
| Chicken 🛓                                                                                        |                                         |
| Grilled Chicken Burger spiced or regular ♥                                                       | 940                                     |
| Grilled Chicken Cheese Burger spiced or regular                                                  | 1,010                                   |
| Crunchy Chicken Burger spiced or regular 🔤                                                       | 1,100                                   |
| Veggie                                                                                           |                                         |
| Veggie Burger V                                                                                  | 850                                     |
| Veggie Cheese Burger                                                                             | 900                                     |
| TEX-MEX SPECIALTIES                                                                              |                                         |
| Fajita Platters                                                                                  |                                         |
| Grilled chicken accompanied by salsa, guacamole & 3 tortillas                                    |                                         |
| Grilled Chicken Fajitas 💐                                                                        | 1,120                                   |
| Quesadillas 👹 🐧 👗                                                                                |                                         |
| Two tortillas layered with cheese and your choice of filling.                                    |                                         |
| Served with guacamole and salsa                                                                  |                                         |
| Cheese Quesadilla                                                                                | 850                                     |
| Chicken Quesadilla                                                                               | 980                                     |
| Burrito 💐 🖞                                                                                      |                                         |
| Veggie Burrito                                                                                   | 1,020                                   |
| Chicken Burrito<br>Homemade tortilla with your choice of filling, cheese, guacamole and salsa.   | 1,220                                   |
| Served with Mexican refried beans and your choice of white rice, stir fried rice,                |                                         |
| mexican rice or spicy chips.                                                                     |                                         |
| SIGNATURE DISHES                                                                                 |                                         |
| Veggie Curry                                                                                     |                                         |
| Vegetable Curry 🕅 🍆                                                                              | 920                                     |
| Fish                                                                                             |                                         |
| Swahili Coconut Fish Curry 🌼 🕴 🏌                                                                 | 1,320                                   |
| Grilled Fish 🔻 🐡                                                                                 | 1,350                                   |
| spicy Cajun Grilled Tilapia<br>Breaded Fish ∛                                                    | 1,350                                   |
|                                                                                                  | 1,350                                   |
| For the love of Chicken<br>1/4 Chicken and Chips †                                               | 560                                     |
| Homestyle Chicken Dhania 🐡                                                                       | 1,020                                   |
| Java Special Chicken Curry %                                                                     | 1,020                                   |
| Chicken Stroganoff                                                                               | 1,040                                   |
| Grilled Chicken Breast 🔻 👗                                                                       | 1,100                                   |
| Mushroom Chicken Breast 🖞 💐                                                                      | 1,170                                   |
| Teriyaki Chicken Stir Fry 🔤                                                                      | 1,190                                   |
| Roast Half Chicken 🔻 🏌 👗                                                                         | 1,220                                   |
| Beef                                                                                             |                                         |
| Teriyaki Beef Stir Fry                                                                           | 1,190                                   |
| Grilled Fillet Steak 🖉 🛓<br>Mushroom Fillet Steak 🐡 👙                                            | 1,350<br>1,380                          |
| Pepper Steak 🕈 🖋 👗                                                                               | 1,380                                   |
| Pork š †                                                                                         | ,,,,,,,,,,,,,,,,,,,,,,,,,,,,,,,,,,,,,,, |
| Grilled Pork Chops &                                                                             | 1,270                                   |