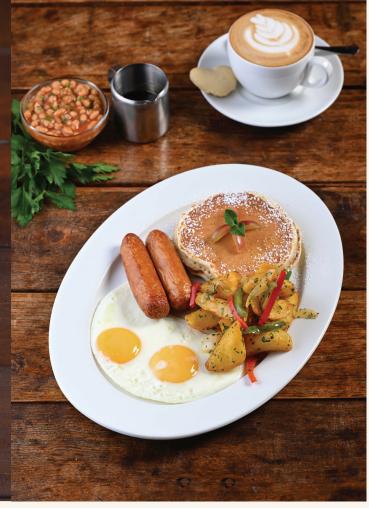

Homefry Heaven 760 NEW Crispy home fries seasoned to perfection, paired with creamy guacamole, cheese and a zesty salsa.

Breakfast Maxi Combo 6 990 COMBO A hearty breakfast meal with 2 pieces mini pancakes, small portion of potato wedges, sausages, 2 eggs & baked beans served with your choice of single hot beverage or a glass of small fresh juice.