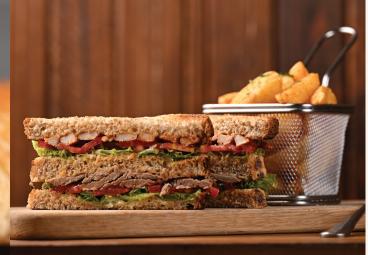

### Choice of brown bread or white bread Classic Sandwiches 📩 🔺 Grilled Cheese Sandwich 590 600 Avocado, Cheese & Tomato Chicken & Cheese 😳 660 Bacon, Lettuce and Tomato (BLT) Sandwich 660 **BBQ** Chicken Club 660 Turkey and Cheese 🐡 690 Add steamed vegetables, garden salad, fruit salad or chips to any of the above sandwiches $\ 250$ Signature Sandwiches Served with your choice of steamed vegetables, garden salad, fruit salad, chips or wedges Grilled Veggie Sandwich with red pepper spread 🕈 🌾 850 Vegetable & Halloumi Panini 850 970 Grilled Chicken & Sundried Tomato 👗 Java Lunch COMBO 🐡 A cup of soup & your choice of classic sandwich, 1,150 served with chips/potato wedges, garden salad or fruit salad Triple Decker Sandwich 🛚 🐧 🔤 1,170 Wraps 🕴 Served with your choice of steamed vegetables, garden salad, fruit salad or chips 850 Halloumi & Avocado 🕈 👫 Crunchy Chicken Strip Wrap 🖲 910 930 Turkey and Cheese ) Chicken Fajita 👗 930 California Chicken with spicy chicken 👗 930 BBQ Chicken & Cheese Wrap 🖲 💈 🔤 930 Soup 500 Tomato soup 🖞 🏹 CIDEC