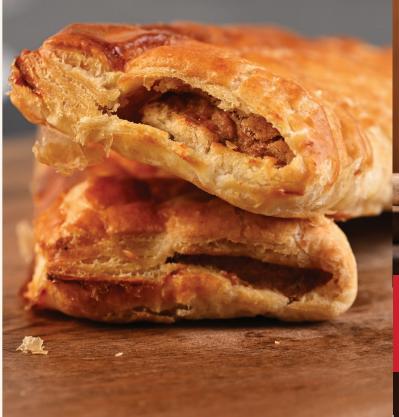

thuce, tomatoes, BBQ chicken and cheese home made flour tortila.

Sausage Roll 400 o i ≇ ▲ Tender, seasoned sausage encased in a golden, flaky pastry that crumbles with every bite.

### Chicken Pie 🗇 🤌 🏌 370 Steak Pie 🥒 380 Sausage Roll 👗 400