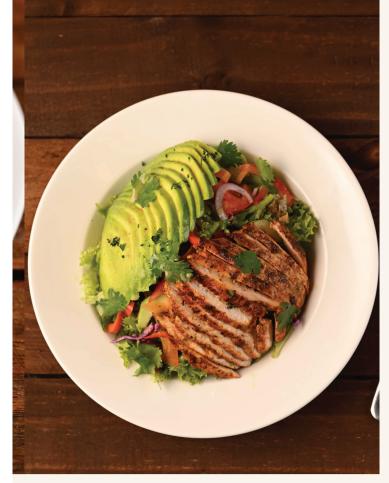

### California Garden Salad 👗 880

A signature salad with mixed lettuce, cucumbers, red peppers, onions ,carrots, avocado slices and spicy chicken strips.

tomatoes, lettuce, and onions with creamy spicy mayo spread.

### Classic Salads

| Choice of dressing includes vinaigrette, creamy garlic or thousand island      |     |
|--------------------------------------------------------------------------------|-----|
|                                                                                |     |
| Caesar Salad 🖌 🖞                                                               | 770 |
| Caesar Salad with grilled chicken                                              | 940 |
| Signature Salads Our salads are hand tossed using the finest local ingredients |     |
| Apple, Carrot & Roasted Cashew Salad 🏼 🌾 🕈                                     | 860 |
| Grilled Chicken Strip Salad 🕈 with honey mustard dressing                      | 880 |
| California Garden Salad 🕈 with spicy chicken                                   | 880 |
| Crispy Chicken Breast Salad 🌼 🌯 with peanuts & sweet chili sauce               | 880 |
| Spicy Thai Chicken Salad                                                       | 970 |
| Add chicken breast                                                             | 300 |
| SNACKS AND CHILL # 0 0                                                         |     |
|                                                                                |     |
| Giant Samosa (beef or chicken 🕴) 🌐                                             | 290 |