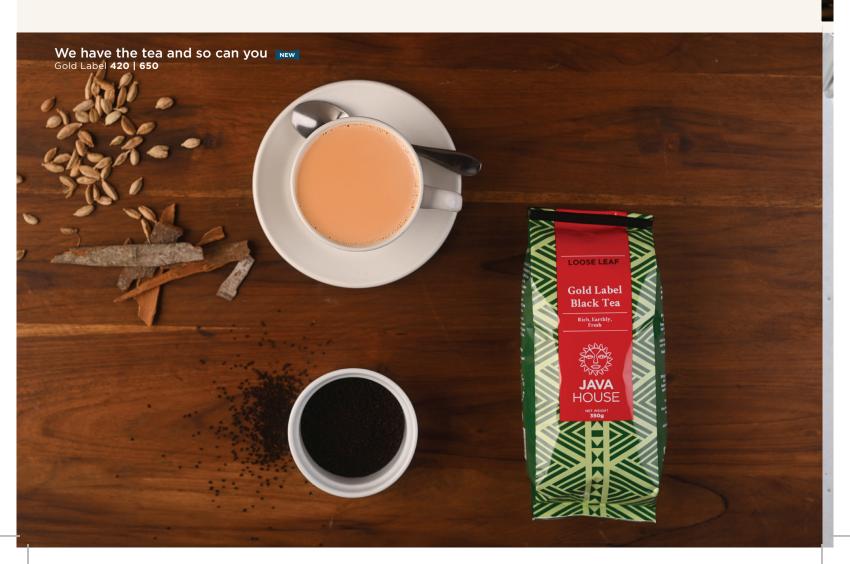

### TEA

|            | Small | Large |
|------------|-------|-------|
| Gold Label | 420   | 650   |
|            |       |       |