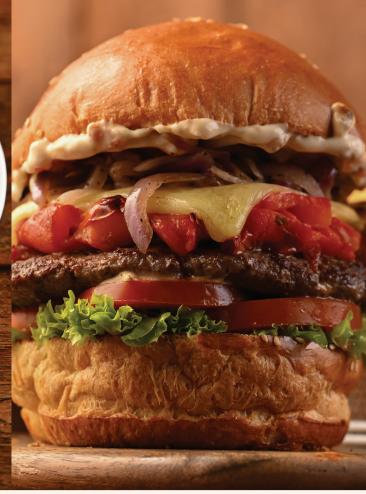

# LUNCH & DINNER

Grilled Fish ♥۞ 1,350 Spicy Cajun Grilled Tilapia.

**Teriyaki Stir Fry Beef NEW 1,190** Teriyaki flavored stir fried chicken served with rice, salsa and guacamole.

Pepper Jerk Burger 6 0 1,070 WW Beef/chicken burger topped with grilled onions,chared red pepper and cheese and served with your choice of

### BUNS OF GREATNESS \$ 0 0 Beef

| 100% premium beef patty on our brioche bun served with your                                      |                                         |
|--------------------------------------------------------------------------------------------------|-----------------------------------------|
| choice of steamed vegetables, garden salad, fruit salad, potato wedges or chips<br>Beef Burger 🐡 | 940                                     |
| Cheese Burger                                                                                    | 1,010                                   |
| Hawaiian Burger                                                                                  | 1,070                                   |
| Pepper Jerk Burger 🔤                                                                             | 1,070                                   |
| Bacon Cheese Burger                                                                              | 1,120                                   |
| Guacamole Bacon Cheese Burger                                                                    | 1,120                                   |
| Ben's Burger 🗇 cheese, grilled onions & mushroom sauce                                           | 1,120                                   |
| Double-Double Burger double cheese, double beef                                                  | 1,330                                   |
| Chicken 🛓                                                                                        |                                         |
| Grilled Chicken Burger spiced or regular ♥                                                       | 940                                     |
| Grilled Chicken Cheese Burger spiced or regular                                                  | 1,010                                   |
| Crunchy Chicken Burger spiced or regular 🔤                                                       | 1,100                                   |
| Veggie                                                                                           |                                         |
| Veggie Burger V                                                                                  | 850                                     |
| Veggie Cheese Burger                                                                             | 900                                     |
| TEX-MEX SPECIALTIES                                                                              |                                         |
| Fajita Platters                                                                                  |                                         |
| Grilled chicken accompanied by salsa, guacamole & 3 tortillas                                    |                                         |
| Grilled Chicken Fajitas 💐                                                                        | 1,120                                   |
| Quesadillas 👹 🐧 👗                                                                                |                                         |
| Two tortillas layered with cheese and your choice of filling.                                    |                                         |
| Served with guacamole and salsa                                                                  |                                         |
| Cheese Quesadilla                                                                                | 850                                     |
| Chicken Quesadilla                                                                               | 980                                     |
| Burrito 💐 🖞                                                                                      |                                         |
| Veggie Burrito                                                                                   | 1,020                                   |
| Chicken Burrito<br>Homemade tortilla with your choice of filling, cheese, guacamole and salsa.   | 1,220                                   |
| Served with Mexican refried beans and your choice of white rice, stir fried rice,                |                                         |
| mexican rice or spicy chips.                                                                     |                                         |
| SIGNATURE DISHES                                                                                 |                                         |
| Veggie Curry                                                                                     |                                         |
| Vegetable Curry 🕅 🍆                                                                              | 920                                     |
| Fish                                                                                             |                                         |
| Swahili Coconut Fish Curry 🌼 🕴 🏌                                                                 | 1,320                                   |
| Grilled Fish 🔻 🐡                                                                                 | 1,350                                   |
| spicy Cajun Grilled Tilapia<br>Breaded Fish ∛                                                    | 1,350                                   |
|                                                                                                  | 1,350                                   |
| For the love of Chicken<br>1/4 Chicken and Chips †                                               | 560                                     |
| Homestyle Chicken Dhania 🐡                                                                       | 1,020                                   |
| Java Special Chicken Curry %                                                                     | 1,020                                   |
| Chicken Stroganoff                                                                               | 1,040                                   |
| Grilled Chicken Breast 🔻 👗                                                                       | 1,100                                   |
| Mushroom Chicken Breast 🖞 💐                                                                      | 1,170                                   |
| Teriyaki Chicken Stir Fry 🔤                                                                      | 1,190                                   |
| Roast Half Chicken 🔻 🏌 👗                                                                         | 1,220                                   |
| Beef                                                                                             |                                         |
| Teriyaki Beef Stir Fry                                                                           | 1,190                                   |
| Grilled Fillet Steak 🖉 🛓<br>Mushroom Fillet Steak 🐡 👙                                            | 1,350<br>1,380                          |
| Pepper Steak 🕈 🖋 👗                                                                               | 1,380                                   |
| Pork š †                                                                                         | ,,,,,,,,,,,,,,,,,,,,,,,,,,,,,,,,,,,,,,, |
| Grilled Pork Chops &                                                                             | 1,270                                   |