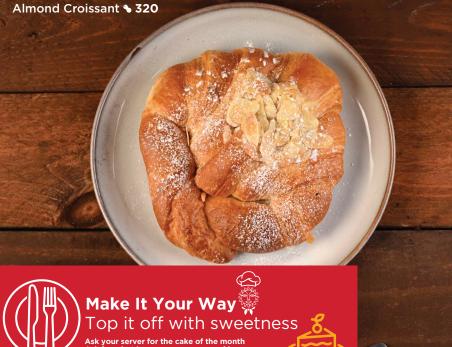

### BAKE YOUR DAYS 🖲 🕈

| Plain Croissant                                                                                             | 240 |
|-------------------------------------------------------------------------------------------------------------|-----|
| Ginger Scone                                                                                                | 260 |
| Assorted Muffins 🥒<br>Carrot I Lemon Poppy I Orange Yogurt I Bran I Choc Chip                               | 260 |
| Cinnamon Rolls 🍆                                                                                            | 270 |
| Banana Bread 🗷                                                                                              | 280 |
| Choc Croissant 🥒                                                                                            | 290 |
| Chocolate Chip Cookie 🥒                                                                                     | 290 |
| Brownie 🥒                                                                                                   | 290 |
| Almond Croissant 🍾                                                                                          | 320 |
| Single Hot Heverage + pastry<br>Plain croissant I All muffins I Sausage roll I Cinnamon roll I Banana bread | 450 |