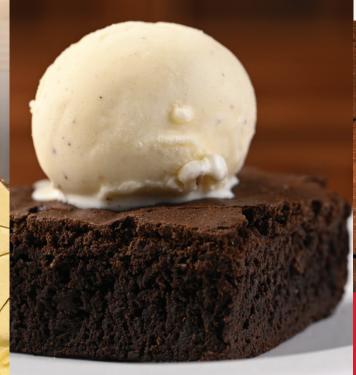

Brownie 290 Top up your brownie with a scoop of ice cream at an extra cost of 260.

Healthier Options ♥ Vegetarian V Contains Nuts ♥ Java Signature Items ♥ Contains Dairy ↑ Contains Wheat ♥ Contains Eggs ○ No Milk ∦ Honey & Contains Soya ৶ Celery ↑ Sulphites ↓