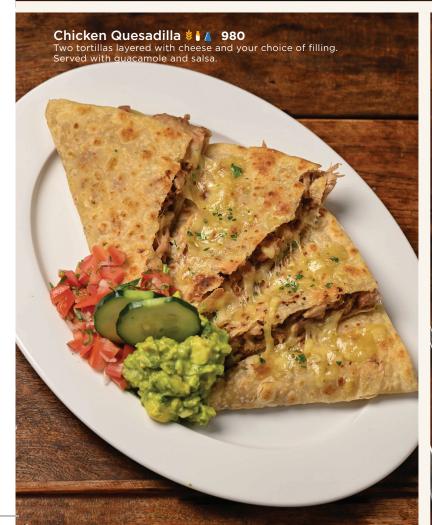

### BUNS OF GREATNESS \$ 0 0 Beef

| 100% premium beef patty on our brioche bun served with your                                      |                                         |
|--------------------------------------------------------------------------------------------------|-----------------------------------------|
| choice of steamed vegetables, garden salad, fruit salad, potato wedges or chips<br>Beef Burger 🐡 | 940                                     |
| Cheese Burger                                                                                    | 1,010                                   |
| Hawaiian Burger                                                                                  | 1,070                                   |
| Pepper Jerk Burger 🔤                                                                             | 1,070                                   |
| Bacon Cheese Burger                                                                              | 1,120                                   |
| Guacamole Bacon Cheese Burger                                                                    | 1,120                                   |
| Ben's Burger 🗇 cheese, grilled onions & mushroom sauce                                           | 1,120                                   |
| Double-Double Burger double cheese, double beef                                                  | 1,330                                   |
| Chicken 🛓                                                                                        |                                         |
| Grilled Chicken Burger spiced or regular ♥                                                       | 940                                     |
| Grilled Chicken Cheese Burger spiced or regular                                                  | 1,010                                   |
| Crunchy Chicken Burger spiced or regular 🔤                                                       | 1,100                                   |
| Veggie                                                                                           |                                         |
| Veggie Burger V                                                                                  | 850                                     |
| Veggie Cheese Burger                                                                             | 900                                     |
| TEX-MEX SPECIALTIES                                                                              |                                         |
| Fajita Platters                                                                                  |                                         |
| Grilled chicken accompanied by salsa, guacamole & 3 tortillas                                    |                                         |
| Grilled Chicken Fajitas 💐                                                                        | 1,120                                   |
| Quesadillas 👹 🐧 👗                                                                                |                                         |
| Two tortillas layered with cheese and your choice of filling.                                    |                                         |
| Served with guacamole and salsa                                                                  |                                         |
| Cheese Quesadilla                                                                                | 850                                     |
| Chicken Quesadilla                                                                               | 980                                     |
| Burrito 💐 🖞                                                                                      |                                         |
| Veggie Burrito                                                                                   | 1,020                                   |
| Chicken Burrito<br>Homemade tortilla with your choice of filling, cheese, guacamole and salsa.   | 1,220                                   |
| Served with Mexican refried beans and your choice of white rice, stir fried rice,                |                                         |
| mexican rice or spicy chips.                                                                     |                                         |
| SIGNATURE DISHES                                                                                 |                                         |
| Veggie Curry                                                                                     |                                         |
| Vegetable Curry 🕅 🍆                                                                              | 920                                     |
| Fish                                                                                             |                                         |
| Swahili Coconut Fish Curry 🌼 🕴 🏌                                                                 | 1,320                                   |
| Grilled Fish 🔻 🐡                                                                                 | 1,350                                   |
| spicy Cajun Grilled Tilapia<br>Breaded Fish ∛                                                    | 1,350                                   |
|                                                                                                  | 1,350                                   |
| For the love of Chicken<br>1/4 Chicken and Chips †                                               | 560                                     |
| Homestyle Chicken Dhania 🐡                                                                       | 1,020                                   |
| Java Special Chicken Curry %                                                                     | 1,020                                   |
| Chicken Stroganoff                                                                               | 1,040                                   |
| Grilled Chicken Breast 🔻 👗                                                                       | 1,100                                   |
| Mushroom Chicken Breast 🖞 💐                                                                      | 1,170                                   |
| Teriyaki Chicken Stir Fry 🔤                                                                      | 1,190                                   |
| Roast Half Chicken 🔻 🏌 👗                                                                         | 1,220                                   |
| Beef                                                                                             |                                         |
| Teriyaki Beef Stir Fry                                                                           | 1,190                                   |
| Grilled Fillet Steak 🖉 🛓<br>Mushroom Fillet Steak 🐡 👙                                            | 1,350<br>1,380                          |
| Pepper Steak 🕈 🖋 👗                                                                               | 1,380                                   |
| Pork š †                                                                                         | ,,,,,,,,,,,,,,,,,,,,,,,,,,,,,,,,,,,,,,, |
| Grilled Pork Chops &                                                                             | 1,270                                   |