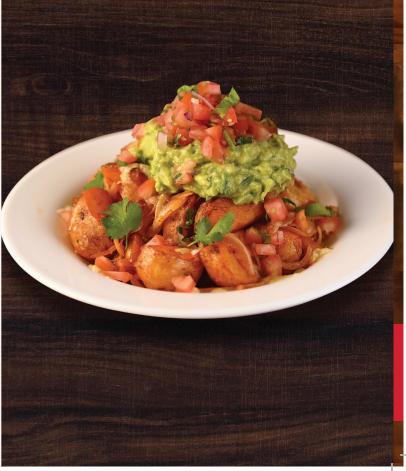

Homefry Heaven 760 NEW Crispy home fries seasoned to perfection, paired with creamy guacamole, cheese and a zesty salsa.

Breakfast Maxi Combo 6 990 COMBO A hearty breakfast meal with 2 pieces mini pancakes, small portion of potato wedges, sausages, 2 eggs & baked beans served with your choice of single hot beverage or a glass of small fresh juice.