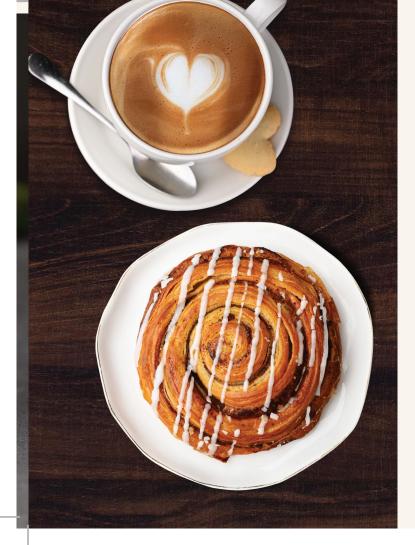

### BAKE YOUR DAYS 🖲 🕈

| Plain Croissant                                                                                             | 240 |
|-------------------------------------------------------------------------------------------------------------|-----|
| Ginger Scone                                                                                                | 260 |
| Assorted Muffins 🥒<br>Carrot I Lemon Poppy I Orange Yogurt I Bran I Choc Chip                               | 260 |
| Cinnamon Rolls 🍆                                                                                            | 270 |
| Banana Bread 🗷                                                                                              | 280 |
| Choc Croissant 🥒                                                                                            | 290 |
| Chocolate Chip Cookie 🥒                                                                                     | 290 |
| Brownie 🥒                                                                                                   | 290 |
| Almond Croissant 🍾                                                                                          | 320 |
| Single Hot Heverage + pastry<br>Plain croissant I All muffins I Sausage roll I Cinnamon roll I Banana bread | 450 |