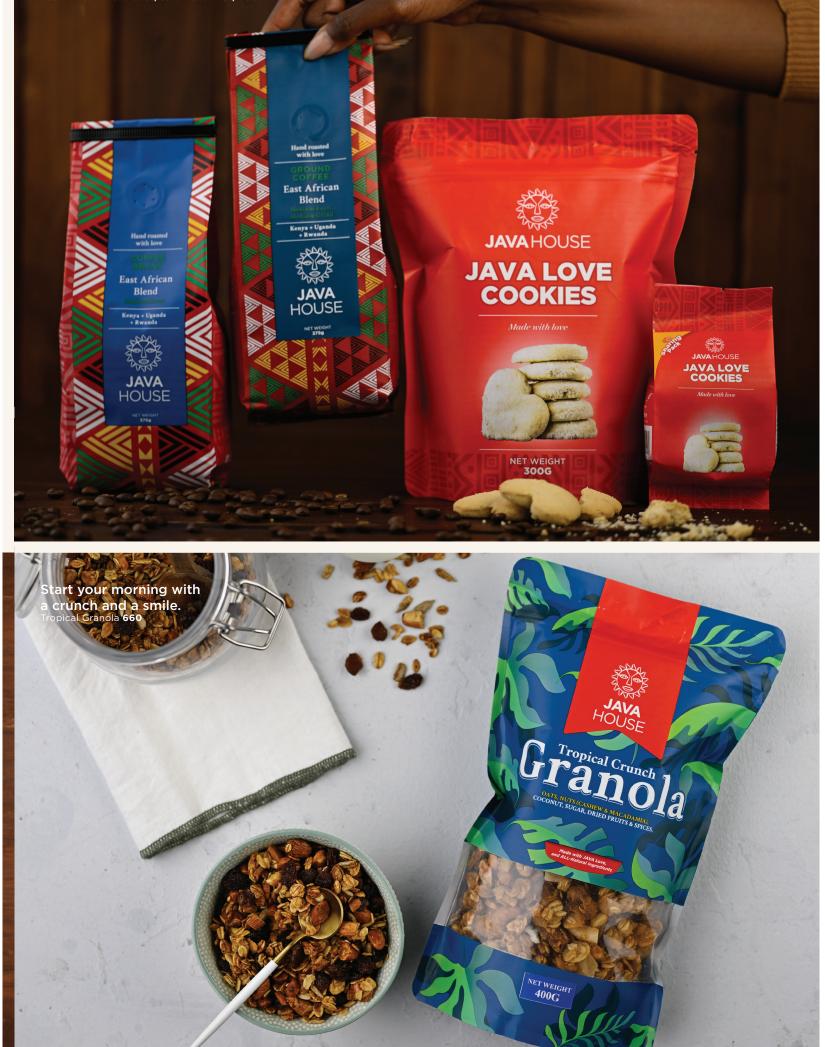

ove            | 210          | 480  |
| Cinnamon             |              | 480  |
| Pinacolada (eggless) | 210          | 610  |
| Oat and Raisin       | 240          | 530  |
| Macadamia            | 240          | 530  |
| Chocolate Chip       | 240          | 530  |
| Ginger Lemon         | 270          | 530  |

90a 300a

### **SYRUPS**

|                  | 750ml |
|------------------|-------|
| Caramel Syrup    | 1,400 |
| Vanilla Syrup    | 1,400 |
| Toffee Nut Syrup | 1,400 |
| Hazel Nut Syrup  | 1,400 |
| Coconut Syrup    | 1,400 |
|                  |       |

### MERCHENDISE

| Thermal | Mugs | 2,500 |
|---------|------|-------|
|---------|------|-------|



Because nothing says 'I've got you' like Java house coffee and cookies. East African Blend 810 | Java Love 210 | 480







YOUR EXPERIENCE