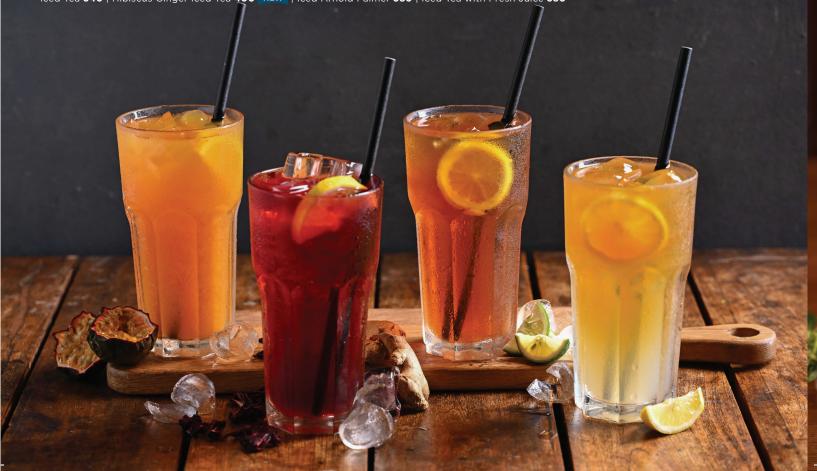

### Iced Teas Iced Tea 340 | Hibiscus Ginger Iced Tea 400 NEW | Iced Arnold Palmer 380 | Iced Tea with Fresh Juice 380

### **ICED DRINKS**

| ICED TEA                                                        |     |
|-----------------------------------------------------------------|-----|
| Iced Tea/Lemon & Ginger/Herbal                                  | 340 |
| Iced Arnold Palmer <sup>®</sup><br>Half iced tea, Half lemonade | 380 |
| Iced Tea with fresh juice                                       | 380 |
| Hibiscus Ginger Iced Tea NEW                                    | 400 |
| ICED COFFEE 8                                                   |     |
| Iced Coffee 发                                                   | 300 |
| Iced Latte                                                      | 380 |
| Iced Mocha                                                      | 390 |
| Iced Vanilla Latte                                              | 400 |
|                                                                 |     |