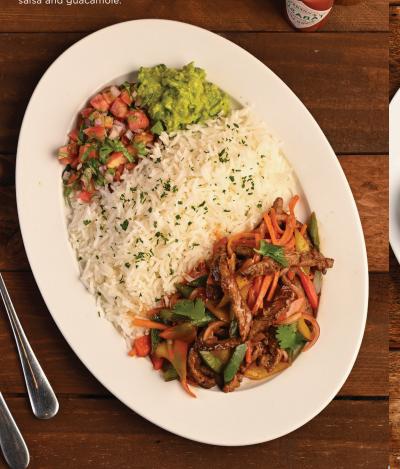

# LUNCH & DINNER

Grilled Fish ♥۞ 1,350 Spicy Cajun Grilled Tilapia.

**Teriyaki Stir Fry Beef NEW 1,190** Teriyaki flavored stir fried chicken served with rice, salsa and guacamole.

Pepper Jerk Burger 6 0 1,070 WW Beef/chicken burger topped with grilled onions,chared red pepper and cheese and served with your choice of