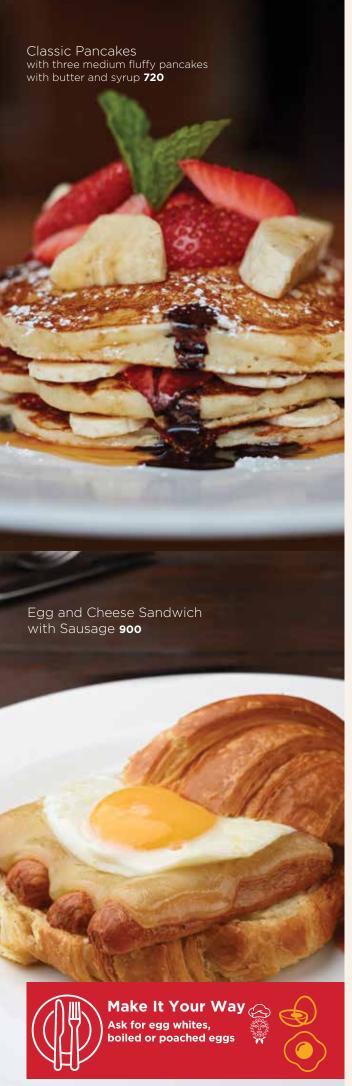

#### **Pancakes**

| Served with butter and syrup      |     |
|-----------------------------------|-----|
| Single fluffy homemade pancake    | 340 |
| Classic Pancakes                  | 720 |
| with three medium fluffy pancakes |     |
| Classic Pancakes COMBO            | 960 |

with three medium fluffy pancakes, served with your choice of bacon or sausage, a small side of freshly cut fruit salad and your choice of single hot beverage or fresh juice.

#### **Breakfast Sandwiches**

| Choice of Croissant, white or wholemeal bread |     |
|-----------------------------------------------|-----|
| Egg & cheese                                  | 670 |
| Egg & cheese with bacon or sausage            | 800 |

#### Breakfast Sandwich COMBO 990

Choice of croissant, white or wholemeal bread

Egg and cheese sandwich with bacon or sausage served with your choice of chips or homefries and fruit salad Served with your choice of single house coffee, tea or small glass of fresh juice