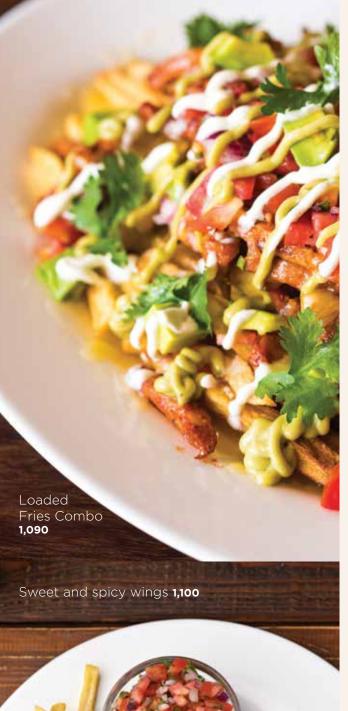

#### CHICKEN WINGS

Our chicken wings are served with chips and a side of salsa

Sweet and spicy wings 5 Pieces 700 | 10 Pieces 1,100 Signature Spicy or BBQ 5 Pieces 700 | 10 Pieces 1,100

#### CHIPS OR WEDGES

Our chips or wedges are made from the finest Local

potatoes & cooked in 100% sunflower oil

| Loaded Fries                    | 1,090 |
|---------------------------------|-------|
| Chips & Sausage                 | 700   |
| Mushroom Chips ⇔ √              | 660   |
| Chips Masala ₹                  | 520   |
| Potato wedges spiced or regular | 400   |
| Chips spiced or regular 🐡 🗸     | 400   |