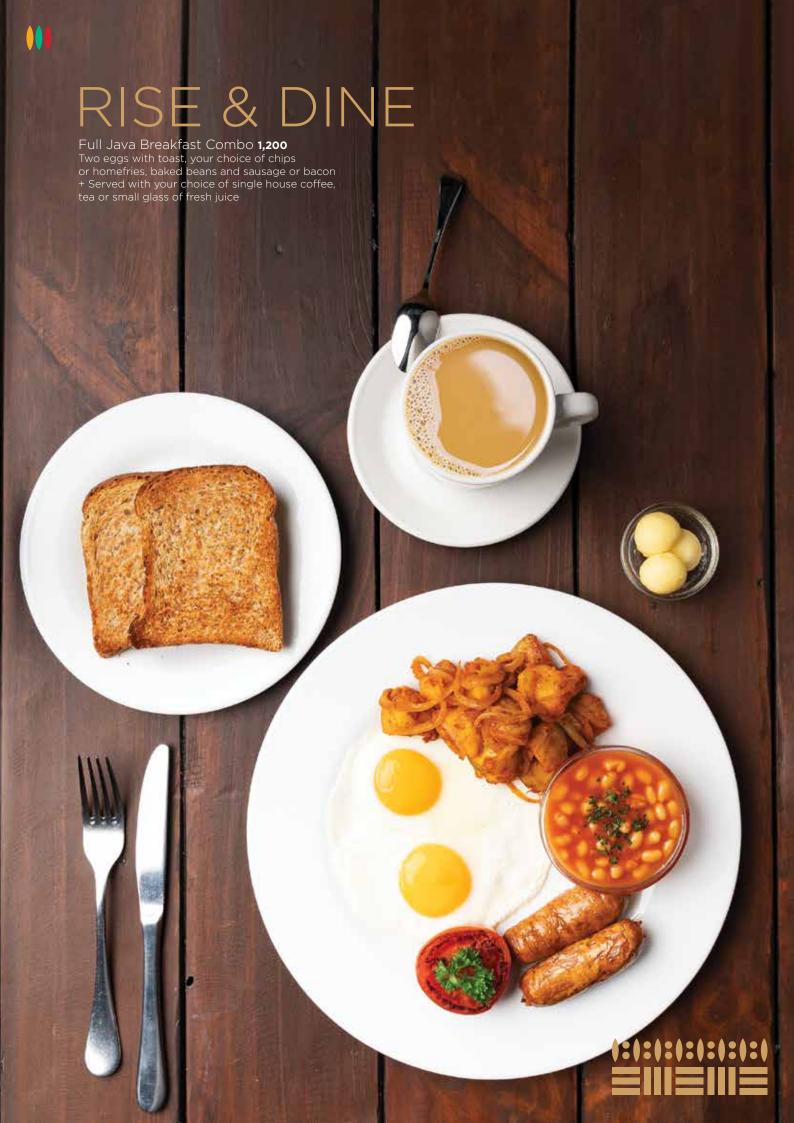

# FILLING BREAKFAST PLATES

| Full Java Breakfast COMBO                                                            | 1,200 |
|--------------------------------------------------------------------------------------|-------|
| Served with your choice of single house coffee, tea or small glass of fresh juice    |       |
| Steak and eggs                                                                       | 1,180 |
| Grilled fillet steak with two eggs, your choice of chips or homefries, toast & salsa |       |