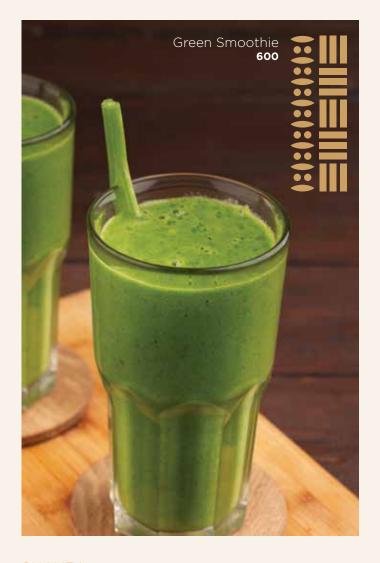

#### FRUITY SMOOTHIES (Dairy Free)

| TROTT STOOTTILES (Daily Free)                                     |     |
|-------------------------------------------------------------------|-----|
| Green Smoothie                                                    | 600 |
| Baby spinach, mango, pineapple, ginger, lemon juice, banana, cele | ry  |
| Tropical Thunder                                                  | 600 |
| Mango, passion, banana, pawpaw                                    |     |