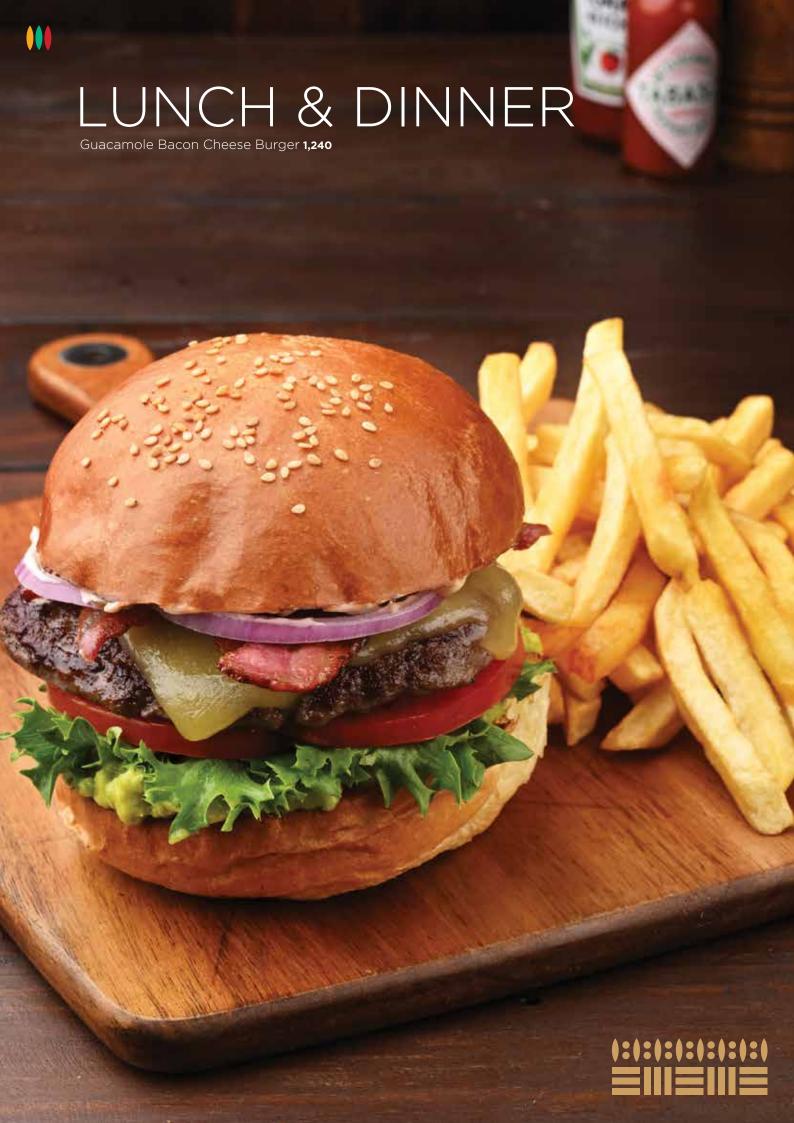

#### Beef

100% premium beef patty on our brioche bun served with your choice of steamed vegetables, garden salad, fruit salad, potato wedges or chips

| Beef Burger 🌼                                          | 1,100 |
|--------------------------------------------------------|-------|
| Cheese Burger                                          | 1,150 |
| Ben's Burger 🐡 cheese, grilled onions & mushroom sauce | 1,200 |
| Bacon Cheese Burger                                    | 1,200 |
| Guacamole Bacon Cheese Burger                          | 1,240 |
| Double-Double Burger double cheese, double beef        | 1,400 |
| Chicken                                                |       |
| Grilled Chicken Burger spiced or regular ♥             | 1,100 |
| Grilled Chicken Cheese Burger spiced or regular        | 1,140 |
| Veggie                                                 |       |
| Veggie Burger√                                         | 900   |