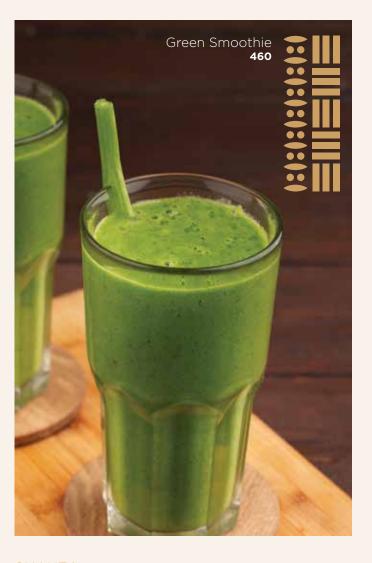

### FRUITY SMOOTHIES (Dairy Free)

| Green Smoothie                                                  | 460   |
|-----------------------------------------------------------------|-------|
| Baby spinach, mango, pineapple, ginger, lemon juice, banana, ce | elery |
| Tropical Thunder                                                | 460   |
| Mango, passion, banana, pawpaw                                  |       |
|                                                                 |       |