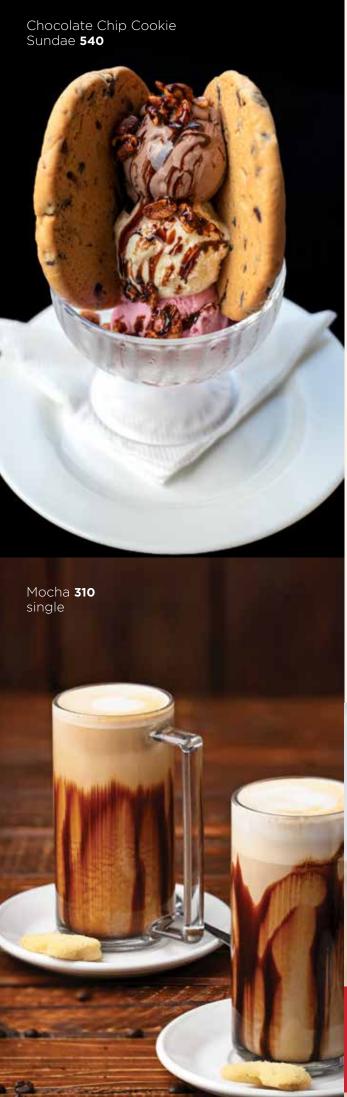

### SHAKE it up

| Our thick and delicious shakes are made using gelato ice-cream       |     |
|----------------------------------------------------------------------|-----|
| Classic                                                              | 490 |
| Vanilla 💝   Chocolate   Mango   Strawberry                           |     |
| Gourmet                                                              | 540 |
| Choc Chip Cookie   Tropical Mix   Salted Caramel 💝   Double Espresso |     |
| Double Mocha                                                         |     |