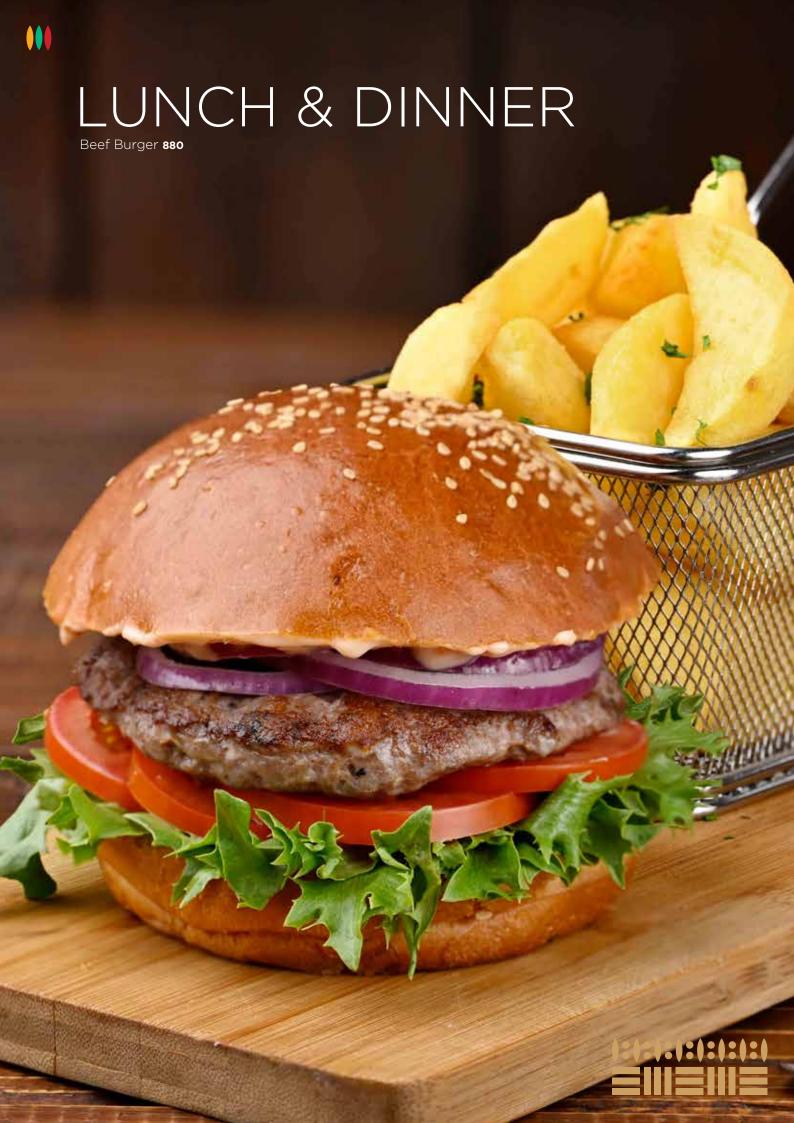

### Beef

100% premium beef patty on our brioche bun served with your choice of steamed vegetables, garden salad, fruit salad, potato wedges or chips

| Beef Burger 🌼                                          | 880   |
|--------------------------------------------------------|-------|
| Cheese Burger                                          | 960   |
| Ben's Burger 🐡 cheese, grilled onions & mushroom sauce | 1,020 |
| Double-Double Burger double cheese, double beef        | 1,250 |
|                                                        |       |