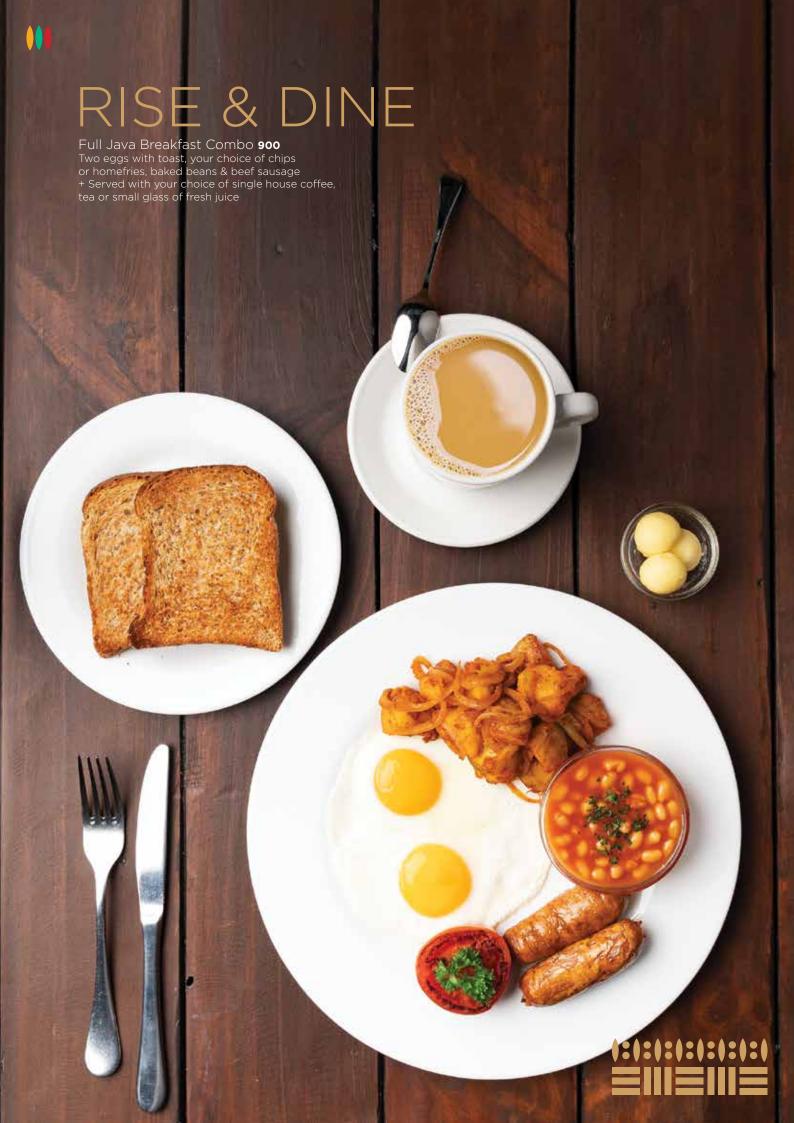

Healthier Options ♥ Vegetarian V Contains Nuts 🦠 Java Signature Items 🐡 HEALTH KICK Fruit Salad V 390 Fruit Salad with yogurt, honey and nuts 🐡 🗸 💊 510 Hot Oatmeal Porridge with almonds, raisins & brown sugar 🗸 🖠 Half ServelFull Serve 250 490 290 550 Homemade Granola 🐡 🗸 🖠 with milk or yogurt and choice of honey or strawberries SWEET TOOTH **Pancakes** Served with butter and syrup Single fluffy homemade pancake 290 Classic Pancakes 670 with three medium fluffy pancakes 840 Classic Pancakes COMBO with three medium fluffy pancakes, served with beef sausage, a small side of freshly cut fruit salad and your choice of single hot beverage or fresh juice. SUMPTUOUS SAVOURY Eggs The Way You Like 420 Two eggs with toast with toast and your choice of chips or homefries 520 with toast and beef sausage 750 **Breakfast Sandwiches** Choice of croissant, white or wholemeal bread Egg & cheese 540 Egg & cheese with beef sausage 690 Breakfast Sandwich COMBO 930 Choice of croissant, white or wholemeal bread Egg and cheese sandwich with beef sausage served with your choice of chips or homefries and fruit salad Served with your choice of single house coffee, tea or small glass of fresh juice FILLING BREAKFAST PLATES Full Java Breakfast COMBO 900 Served with your choice of single house coffee, tea or small glass of fresh juice 990 Steak and eggs Grilled fillet steak with two eggs, your choice of chips or homefries, toast & salsa Hearty Breakfast COMBO With Beef Sausage 900 With Chicken Breast 1.090 With Fillet Steak 1,190 Served with sukuma wiki, chapati and baked beans. BREAKFAST BURRITOS A homemade tortilla with a filling of your choice topped with