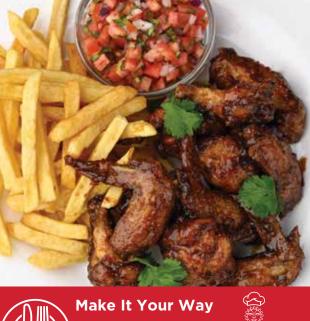

### CHICKEN WINGS

Our chicken wings are served with chips and a side of salsa

Sweet and spicy wings 5 Pieces 590 | 10 Pieces 970 Signature Spicy or BBQ 5 Pieces 590 | 10 Pieces 970

Our chips or wedges are made from the finest Local potatoes & cooked in 100% sunflower oil