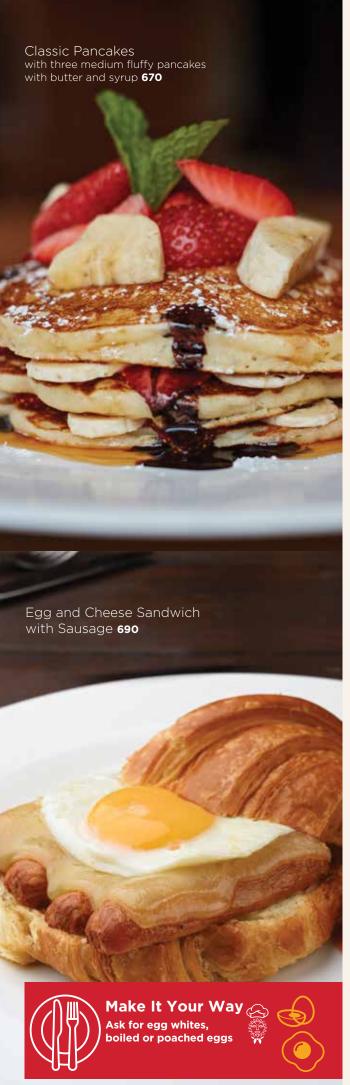

Healthier Options ♥ Vegetarian V Contains Nuts 🦠 Java Signature Items 🐡 HEALTH KICK Fruit Salad V 390 Fruit Salad with yogurt, honey and nuts 🐡 🗸 💊 510 Hot Oatmeal Porridge with almonds, raisins & brown sugar 🗸 🖠 Half ServelFull Serve 250 490 290 550 Homemade Granola 🐡 🗸 🖠 with milk or yogurt and choice of honey or strawberries SWEET TOOTH **Pancakes** Served with butter and syrup Single fluffy homemade pancake 290 Classic Pancakes 670 with three medium fluffy pancakes 840 Classic Pancakes COMBO with three medium fluffy pancakes, served with beef sausage, a small side of freshly cut fruit salad and your choice of single hot beverage or fresh juice. SUMPTUOUS SAVOURY Eggs The Way You Like 420 Two eggs with toast with toast and your choice of chips or homefries 520 with toast and beef sausage 750 **Breakfast Sandwiches** Choice of croissant, white or wholemeal bread Egg & cheese 540 Egg & cheese with beef sausage 690 Breakfast Sandwich COMBO 930 Choice of croissant, white or wholemeal bread Egg and cheese sandwich with beef sausage served with your choice of chips or homefries and fruit salad Served with your choice of single house coffee, tea or small glass of fresh juice FILLING BREAKFAST PLATES Full Java Breakfast COMBO 900 Served with your choice of single house coffee, tea or small glass of fresh juice 990 Steak and eggs Grilled fillet steak with two eggs, your choice of chips or homefries, toast & salsa Hearty Breakfast COMBO With Beef Sausage 900 With Chicken Breast 1.090 With Fillet Steak 1,190 Served with sukuma wiki, chapati and baked beans. BREAKFAST BURRITOS A homemade tortilla with a filling of your choice topped with