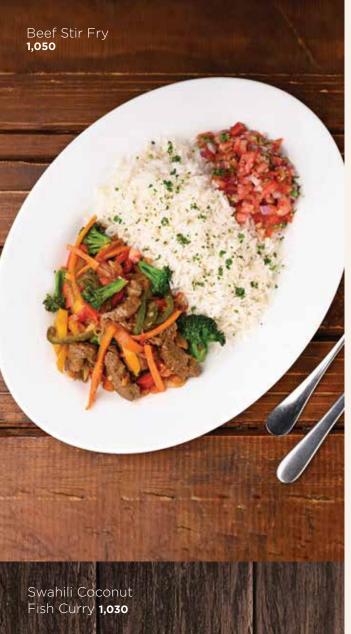

### Fish

| Swaniii Coconut Fish Curry 💝 | 1,030 |
|------------------------------|-------|
| Grilled Fish ♥ ۞             |       |
| Spicy Cajun Grilled Tilapia  | 1,030 |
| Breaded Fish                 | 1,050 |
|                              |       |

### Beef

| Beef Stir Fry                                                                    | 1,050 |
|----------------------------------------------------------------------------------|-------|
| Grilled Fillet Steak                                                             | 1,260 |
| Pepper Steak                                                                     | 1,290 |
| Mushroom Fillet Steak 🌼                                                          | 1,290 |
| All signature distance and with A side antique distance has a state or state and |       |